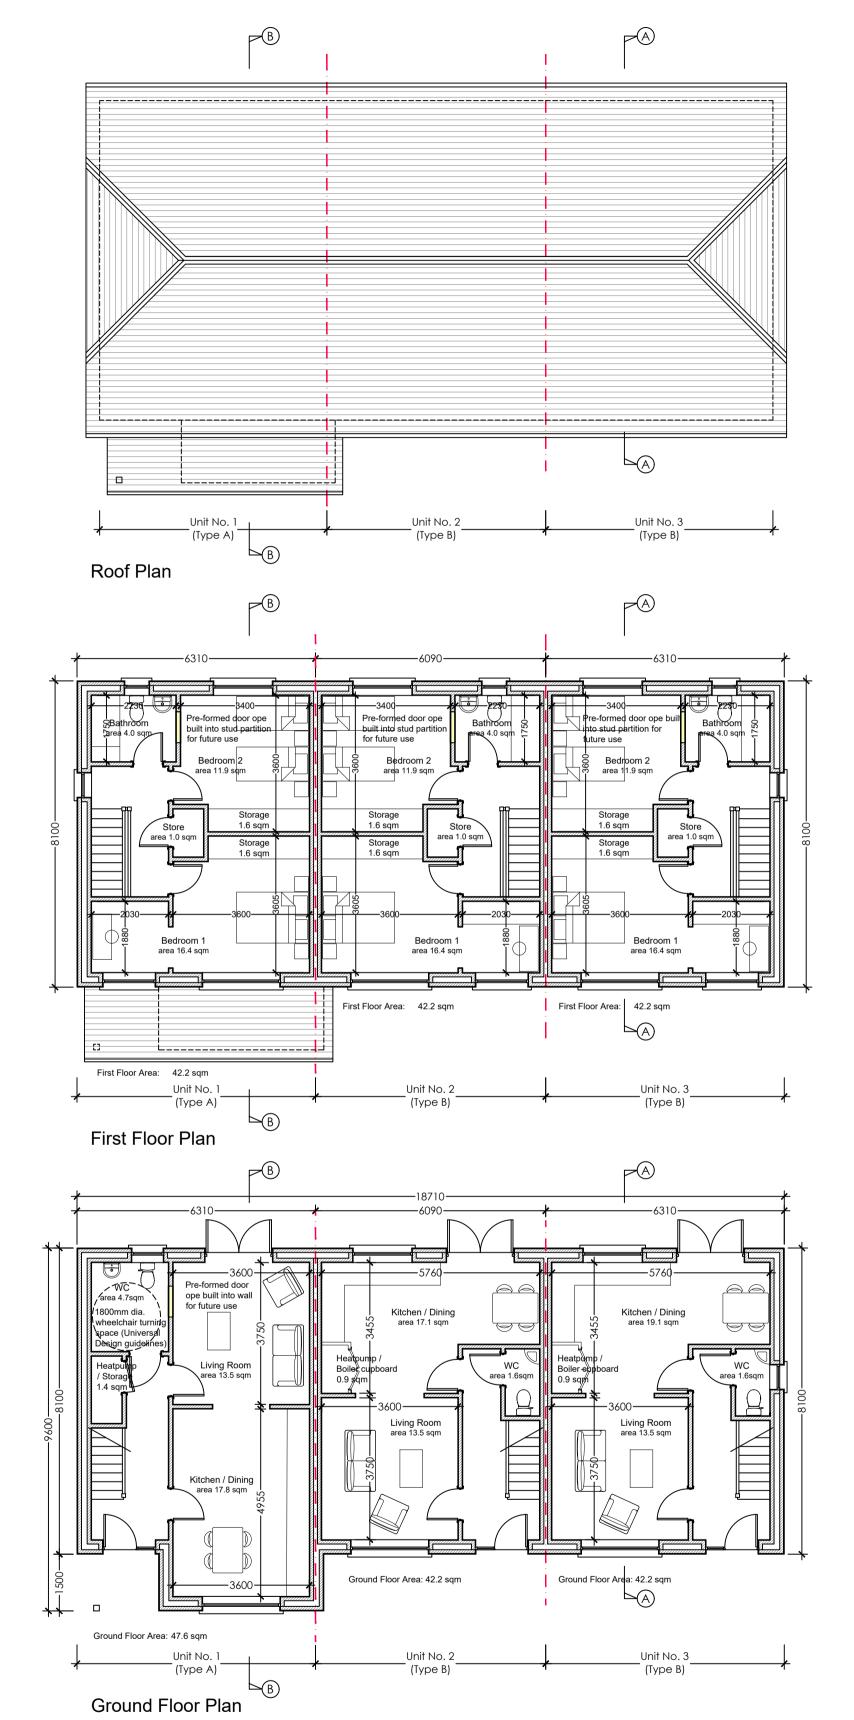

## House Type A

| SPACE PROVISION CALCULATION:<br>Dwelling Type: 2 Bed / 4 Person / 2 Storey                                                                                                                                                                                                                                                                                                                                                                                                          |                   |                       |
|-------------------------------------------------------------------------------------------------------------------------------------------------------------------------------------------------------------------------------------------------------------------------------------------------------------------------------------------------------------------------------------------------------------------------------------------------------------------------------------|-------------------|-----------------------|
| Gross Floor Area:                                                                                                                                                                                                                                                                                                                                                                                                                                                                   | Target:<br>80 sqm | Proposed:<br>89.8 sgm |
| Minimum Main Living Room:                                                                                                                                                                                                                                                                                                                                                                                                                                                           | 13 sqm            |                       |
| Aggregate Living Area:                                                                                                                                                                                                                                                                                                                                                                                                                                                              | 30 sqm            | 31.3 sqm              |
| Aggregate Bedroom Area:                                                                                                                                                                                                                                                                                                                                                                                                                                                             | 25 sqm            | 28.3 sqm              |
| Storage:                                                                                                                                                                                                                                                                                                                                                                                                                                                                            | 4 sqm             | 5.6 sqm               |
| Space provision calculations based on "Quality Housing for Sustainable Communities" and comply with the following:  Area of single bedroom minimum 7.1 sqm & 11.4 sqm for double bedroom. Area of main bedroom should be minimum 13 sqm in dwelling designed to accomodate more than 3 people  Minimum unobstructed living room width 3.6m for 2 bedroom units & 3.8m for 3 Bedroom units  Minimum room widths for bedrooms are 2.8m for double bedrooms & 2.1m for single bedrooms |                   |                       |

## House Type B

|                                                                                                                                                                                                                | Target: | Proposed |  |  |
|----------------------------------------------------------------------------------------------------------------------------------------------------------------------------------------------------------------|---------|----------|--|--|
| Gross Floor Area:                                                                                                                                                                                              | 80 sqm  | 84.4 sqn |  |  |
| Minimum Main Living Room:                                                                                                                                                                                      | 13 sqm  | 13.5 sqm |  |  |
| Aggregate Living Area:                                                                                                                                                                                         | 30 sqm  | 30.6 sqm |  |  |
| Aggregate Bedroom Area:                                                                                                                                                                                        | 25 sqm  | 28.3 sqm |  |  |
| Storage:                                                                                                                                                                                                       | 4 sqm   | 5.1 sqm  |  |  |
| Space provision calculations based on "Quality Housing for Sustainable Communities" and comply with the following:  Area of single bedroom minimum 7.1 sqm & 11.4 sqm for double bedroom. Area of main bedroom |         |          |  |  |

Minimum unobstructed living room width 3.6m fc 2 bedroom units & 3.8m for 3 Bedroom units Minimum room widths for bedrooms are 2.8m for double bedrooms & 2.1m for single bedrooms

| FLOOR AREA SCHEDULE |            |  |
|---------------------|------------|--|
| DETAILS             | GROSS AREA |  |
|                     | 00.0       |  |
| Unit 1              | 89.8 sqm   |  |
| Unit 2              | 84.4 sqm   |  |
| Unit 3              | 84.4 sqm   |  |
|                     |            |  |

2020-04-01-09-PL002 Rev

June 2024

scale: 1:100

Proposed Plans (Units 1-3)

scale: 1:100

Proposed Development at Mountain View, Blessington Wicklow County Council